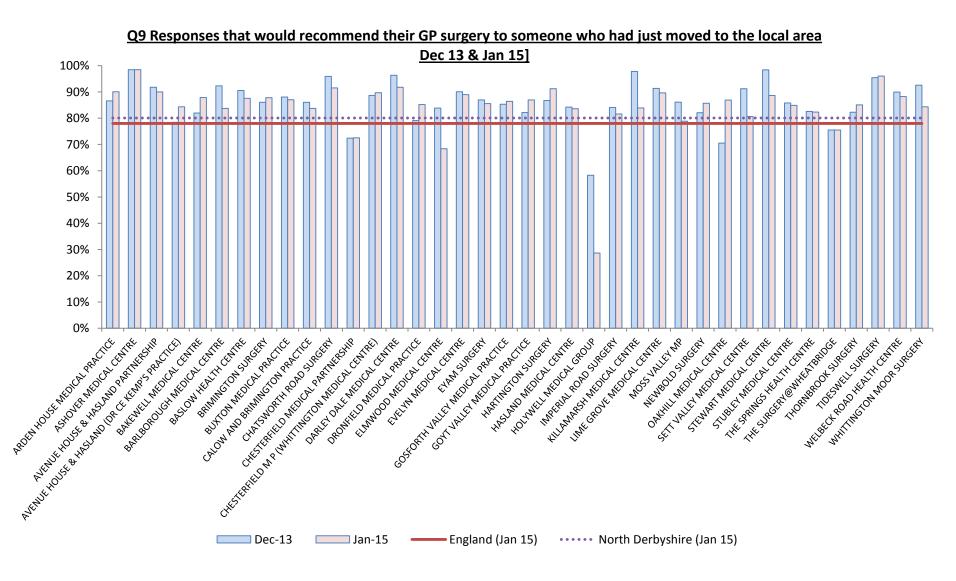

Where do the North Derbyshire CCG GP Practices rank with each other for <u>responses that</u> would recommend their <u>GP surgery to someone</u> who had just moved to <u>the local area</u>

| Q9                                    |             |             |                 |
|---------------------------------------|-------------|-------------|-----------------|
| Practice Name                         | Rank Dec 13 | Rank Jan 15 | Position change |
| ARDEN HOUSE MEDICAL PRACTICE          | 19          | 6           | Increased       |
| ASHOVER MEDICAL CENTRE                | 1           | 1           | Same            |
| AVENUE HOUSE & HASLAND PARTNERSHIP    | 9           | 7           | Increased       |
| AVENUE HOUSE & HASLAND (DR CE KEMP'S  | 34          | 26          | Increased       |
| BAKEWELL MEDICAL CENTRE               | 32          | 13          | Increased       |
| BARLBOROUGH MEDICAL CENTRE            | 8           | 29          | Decreased       |
| BASLOW HEALTH CENTRE                  | 12          | 15          | Decreased       |
| BRIMINGTON SURGERY                    | 22          | 14          | Increased       |
| BUXTON MEDICAL PRACTICE               | 16          | 16          | Same            |
| CALOW AND BRIMINGTON PRACTICE         | 21          | 28          | Decreased       |
| CHATSWORTH ROAD SURGERY               | 5           | 4           | Increased       |
| CHESTERFIELD MEDICAL PARTNERSHIP      | 36          | 36          | Same            |
| CHESTERFIELD M P (WHITTINGTON MEDICAL | 15          | 8           | Increased       |
| DARLEY DALE MEDICAL CENTRE            | 4           | 3           | Increased       |
| DRONFIELD MEDICAL PRACTICE            | 33          | 22          | Increased       |
| ELMWOOD MEDICAL CENTRE                | 27          | 37          | Decreased       |
| EVELYN MEDICAL CENTRE                 | 13          | 10          | Increased       |
| EYAM SURGERY                          | 17          | 21          | Decreased       |
| GOSFORTH VALLEY MEDICAL PRACTICE      | 24          | 19          | Increased       |
| GOYT VALLEY MEDICAL PRACTICE          | 30          | 17          | Increased       |
| HARTINGTON SURGERY                    | 18          | 5           | Increased       |
| HASLAND MEDICAL CENTRE                | 25          | 30          | Decreased       |
| HOLYWELL MEDICAL GROUP                | 38          | 38          | Same            |
| IMPERIAL ROAD SURGERY                 | 26          | 32          | Decreased       |
| KILLAMARSH MEDICAL CENTRE             | 3           | 27          | Decreased       |
| LIME GROVE MEDICAL CENTRE             | 10          | 9           | Increased       |
| MOSS VALLEY MP                        | 20          | 34          | Decreased       |
| NEWBOLD SURGERY                       | 31          | 20          | Increased       |
| OAKHILL MEDICAL CENTRE                | 37          | 18          | Increased       |
| SETT VALLEY MEDICAL CENTRE            | 11          | 33          | Decreased       |
| STEWART MEDICAL CENTRE                | 2           | 11          | Decreased       |
| STUBLEY MEDICAL CENTRE                | 23          | 24          | Decreased       |
| THE SPRINGS HEALTH CENTRE             | 28          | 31          | Decreased       |
| THE SURGERY@WHEATBRIDGE               | 35          | 35          | Same            |
| THORNBROOK SURGERY                    | 29          | 23          | Increased       |
| TIDESWELL SURGERY                     | 6           | 2           | Increased       |
| WELBECK ROAD HEALTH CENTRE            | 14          | 12          | Increased       |
| WHITTINGTON MOOR SURGERY              | 7           | 25          | Decreased       |