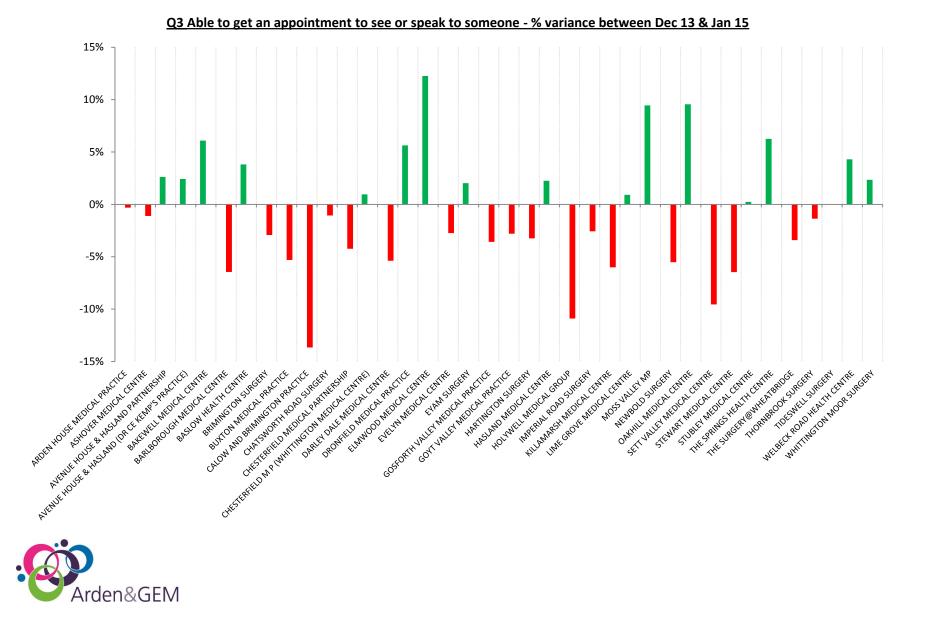

Q3 Responses able to get an appointment to see or speak to someone [Dec 13 & Jan 15]

| Q3                                    | Dauly Days 12 | Dauly Jan 15 | Desition shows |
|---------------------------------------|---------------|--------------|----------------|
| Practice Name                         |               |              | Position chang |
| ARDEN HOUSE MEDICAL PRACTICE          | 14            | 11           | Increased      |
|                                       | 1             | 4            | Decreased      |
| AVENUE HOUSE & HASLAND PARTNERSHIP    | 6             | 1            | Increased      |
| AVENUE HOUSE & HASLAND (DR CE KEMP'S  | 22            | 10           | Increased      |
| BAKEWELL MEDICAL CENTRE               | 21            | 6            | Increased      |
| BARLBOROUGH MEDICAL CENTRE            | 15            | 31           | Decreased      |
| BASLOW HEALTH CENTRE                  | 10            | 2            | Increased      |
| BRIMINGTON SURGERY                    | 24            | 30           | Decreased      |
| BUXTON MEDICAL PRACTICE               | 30            | 36           | Decreased      |
| CALOW AND BRIMINGTON PRACTICE         | 23            | 37           | Decreased      |
| CHATSWORTH ROAD SURGERY               | 13            | 14           | Decreased      |
| CHESTERFIELD MEDICAL PARTNERSHIP      | 31            | 35           | Decreased      |
| CHESTERFIELD M P (WHITTINGTON MEDICAL | 8             | 8            | Same           |
| DARLEY DALE MEDICAL CENTRE            | 3             | 12           | Decreased      |
| DRONFIELD MEDICAL PRACTICE            | 33            | 19           | Increased      |
| ELMWOOD MEDICAL CENTRE                | 38            | 26           | Increased      |
| EVELYN MEDICAL CENTRE                 | 11            | 21           | Decreased      |
| EYAM SURGERY                          | 7             | 3            | Increased      |
| GOSFORTH VALLEY MEDICAL PRACTICE      | 16            | 27           | Decreased      |
| GOYT VALLEY MEDICAL PRACTICE          | 17            | 23           | Decreased      |
| HARTINGTON SURGERY                    | 9             | 18           | Decreased      |
| HASLAND MEDICAL CENTRE                | 29            | 25           | Increased      |
| HOLYWELL MEDICAL GROUP                | 37            | 38           | Decreased      |
| IMPERIAL ROAD SURGERY                 | 27            | 32           | Decreased      |
| KILLAMARSH MEDICAL CENTRE             | 4             | 13           | Decreased      |
| LIME GROVE MEDICAL CENTRE             | 28            | 22           | Increased      |
| MOSS VALLEY MP                        | 36            | 15           | Increased      |
| NEWBOLD SURGERY                       | 12            | 29           | Decreased      |
| OAKHILL MEDICAL CENTRE                | 35            | 9            | Increased      |
| SETT VALLEY MEDICAL CENTRE            | 19            | 34           | Decreased      |
| STEWART MEDICAL CENTRE                | 2             | 17           | Decreased      |
| STUBLEY MEDICAL CENTRE                | 25            | 24           | Increased      |
| THE SPRINGS HEALTH CENTRE             | 34            | 20           | Increased      |
| THE SURGERY@WHEATBRIDGE               | 18            | 28           | Decreased      |
| THORNBROOK SURGERY                    | 32            | 33           | Decreased      |
| TIDESWELL SURGERY                     | 5             | 5            | Same           |
| WELBECK ROAD HEALTH CENTRE            | 20            | 7            | Increased      |
| WHITTINGTON MOOR SURGERY              | 26            | 16           | Increased      |

Where do the North Derbyshire CCG GP Practices rank with each other for the <u>responses</u> <u>able to get an</u> <u>appointment to see or</u> <u>speak to someone?</u>