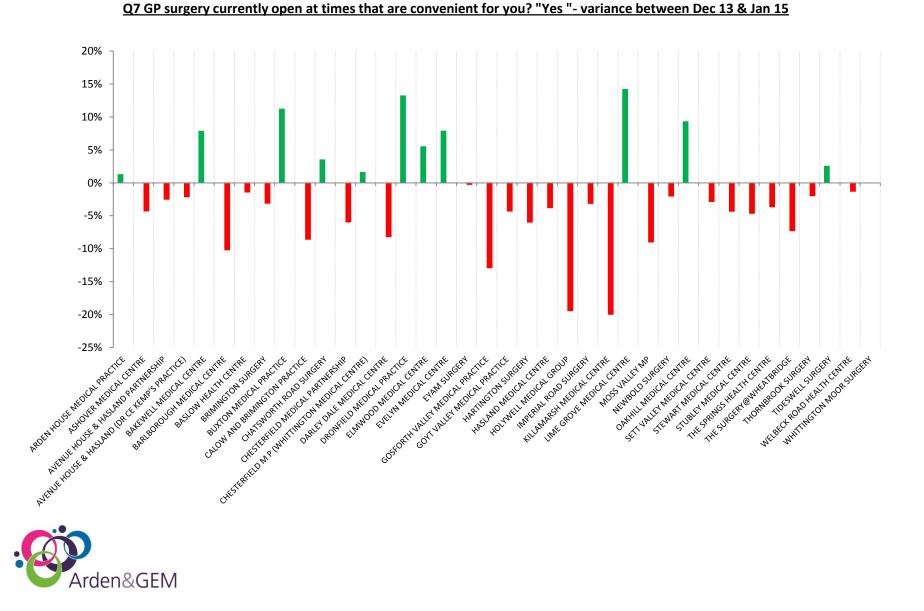

Where do the North Derbyshire CCG GP Practices rank with each other for the question is your <u>GP surgery</u> <u>currently open at times</u> <u>that are convenient for</u> <u>you? "Yes"</u>