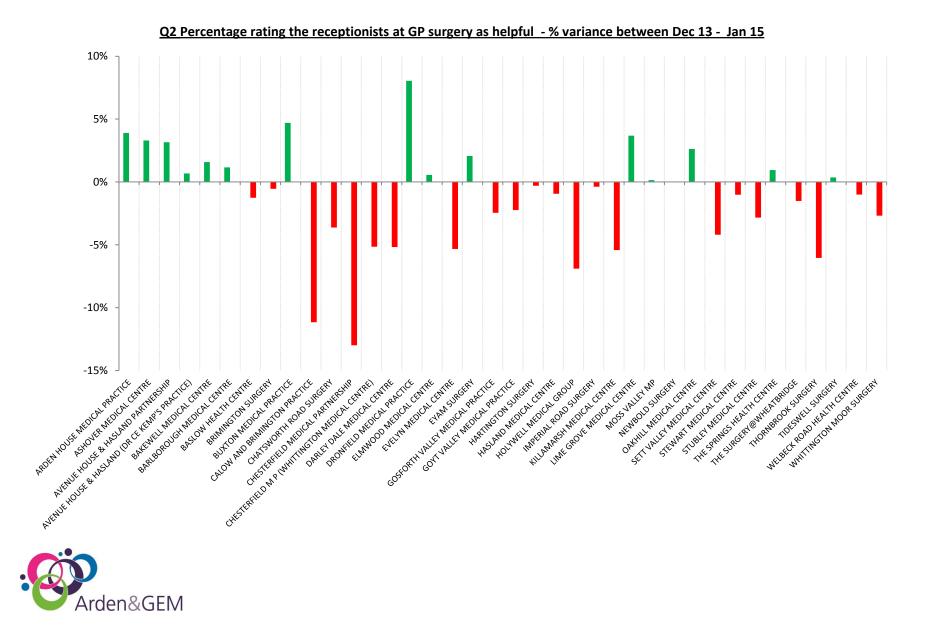

Where do the North Derbyshire CCG GP Practices rank with each other for the question of the <u>ease to get</u> <u>through to someone at</u> <u>the GP surgery on the</u> <u>phone?</u>

| Where do the North       |
|--------------------------|
| Derbyshire CCG GP        |
| Practices rank with each |
| other for the question   |
| of <u>rating the</u>     |
| receptionists at the GP  |
| surgery as helpful?      |