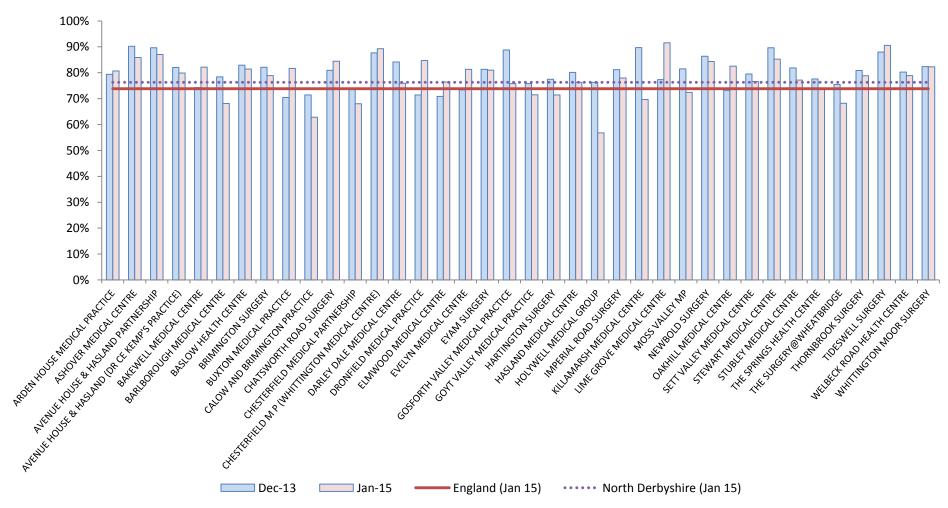

Where do the North Derbyshire CCG GP Practices rank with each other for the question is your <u>GP surgery</u> <u>currently open at times</u> <u>that are convenient for</u> <u>you? "Yes"</u>