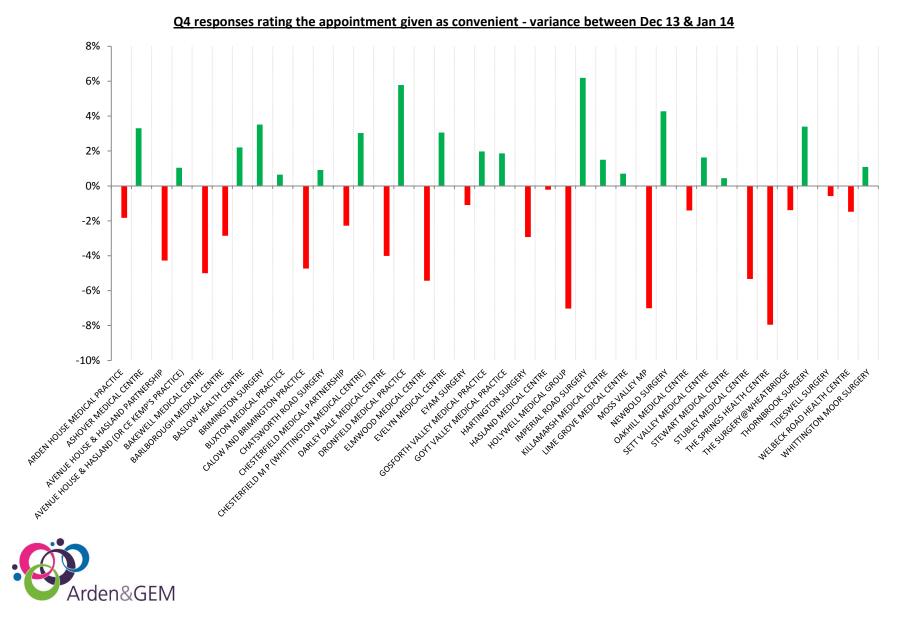

#### Q4 Responses rating the appointment given as convenient [Dec 13 & Jan 15]

Where do the North Derbyshire CCG GP Practices rank with each other for the <u>responses</u> <u>rating the appointment</u> <u>given as convenient?</u>