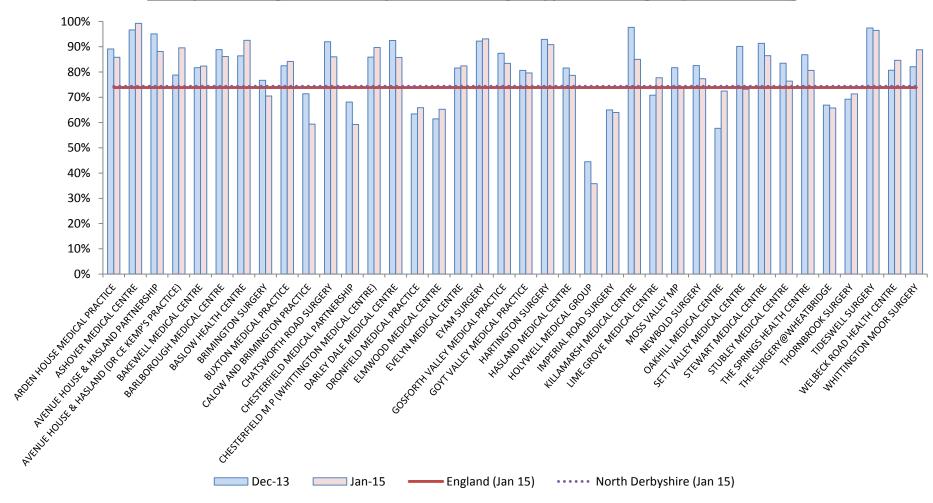

#### <u>Q6 responses satisfied with the opening hours of the GP surgery?</u> - variance between Dec 13 & Jan 15

Where do the North Derbyshire CCG GP Practices rank with each other for the <u>responses</u> <u>satisfied with the</u> <u>opening hours of the GP</u> <u>surgery?</u>

| Q6                                    |             |             |                 |  |  |  |  |  |
|---------------------------------------|-------------|-------------|-----------------|--|--|--|--|--|
| Practice Name                         | Rank Dec 13 | Rank Jan 15 | Position change |  |  |  |  |  |
| ARDEN HOUSE MEDICAL PRACTICE          | 24          | 27          | Decreased       |  |  |  |  |  |
| ASHOVER MEDICAL CENTRE                | 4           | 1           | Increased       |  |  |  |  |  |
| AVENUE HOUSE & HASLAND PARTNERSHIP    | 5           | 3           | Increased       |  |  |  |  |  |
| AVENUE HOUSE & HASLAND (DR CE KEMP'S  | 8           | 14          | Decreased       |  |  |  |  |  |
| BAKEWELL MEDICAL CENTRE               | 18          | 20          | Decreased       |  |  |  |  |  |
| BARLBOROUGH MEDICAL CENTRE            | 23          | 31          | Decreased       |  |  |  |  |  |
| BASLOW HEALTH CENTRE                  | 15          | 8           | Increased       |  |  |  |  |  |
| BRIMINGTON SURGERY                    | 10          | 25          | Decreased       |  |  |  |  |  |
| BUXTON MEDICAL PRACTICE               | 27          | 15          | Increased       |  |  |  |  |  |
| CALOW AND BRIMINGTON PRACTICE         | 29          | 36          | Decreased       |  |  |  |  |  |
| CHATSWORTH ROAD SURGERY               | 9           | 7           | Increased       |  |  |  |  |  |
| CHESTERFIELD MEDICAL PARTNERSHIP      | 37          | 35          | Increased       |  |  |  |  |  |
| CHESTERFIELD M P (WHITTINGTON MEDICAL | 7           | 28          | Decreased       |  |  |  |  |  |
| DARLEY DALE MEDICAL CENTRE            | 6           | 19          | Decreased       |  |  |  |  |  |
| DRONFIELD MEDICAL PRACTICE            | 34          | 12          | Increased       |  |  |  |  |  |
| ELMWOOD MEDICAL CENTRE                | 28          | 32          | Decreased       |  |  |  |  |  |
| EVELYN MEDICAL CENTRE                 | 31          | 22          | Increased       |  |  |  |  |  |
| EYAM SURGERY                          | 16          | 9           | Increased       |  |  |  |  |  |
| GOSFORTH VALLEY MEDICAL PRACTICE      | 11          | 17          | Decreased       |  |  |  |  |  |
| GOYT VALLEY MEDICAL PRACTICE          | 32          | 37          | Decreased       |  |  |  |  |  |
| HARTINGTON SURGERY                    | 17          | 11          | Increased       |  |  |  |  |  |
| HASLAND MEDICAL CENTRE                | 19          | 29          | Decreased       |  |  |  |  |  |
| HOLYWELL MEDICAL GROUP                | 38          | 38          | Same            |  |  |  |  |  |
| IMPERIAL ROAD SURGERY                 | 20          | 26          | Decreased       |  |  |  |  |  |
| KILLAMARSH MEDICAL CENTRE             | 1           | 21          | Decreased       |  |  |  |  |  |
| LIME GROVE MEDICAL CENTRE             | 25          | 6           | Increased       |  |  |  |  |  |
| MOSS VALLEY MP                        | 22          | 24          | Decreased       |  |  |  |  |  |
| NEWBOLD SURGERY                       | 12          | 5           | Increased       |  |  |  |  |  |
| OAKHILL MEDICAL CENTRE                | 35          | 10          | Increased       |  |  |  |  |  |
| SETT VALLEY MEDICAL CENTRE            | 26          | 33          | Decreased       |  |  |  |  |  |
| STEWART MEDICAL CENTRE                | 3           | 2           | Increased       |  |  |  |  |  |
| STUBLEY MEDICAL CENTRE                | 33          | 16          | Increased       |  |  |  |  |  |
| THE SPRINGS HEALTH CENTRE             | 14          | 30          | Decreased       |  |  |  |  |  |
| THE SURGERY@WHEATBRIDGE               | 36          | 34          | Increased       |  |  |  |  |  |
| THORNBROOK SURGERY                    | 30          | 18          | Increased       |  |  |  |  |  |
| TIDESWELL SURGERY                     | 2           | 4           | Decreased       |  |  |  |  |  |
| WELBECK ROAD HEALTH CENTRE            | 13          | 23          | Decreased       |  |  |  |  |  |
| WHITTINGTON MOOR SURGERY              | 21          | 13          | Increased       |  |  |  |  |  |