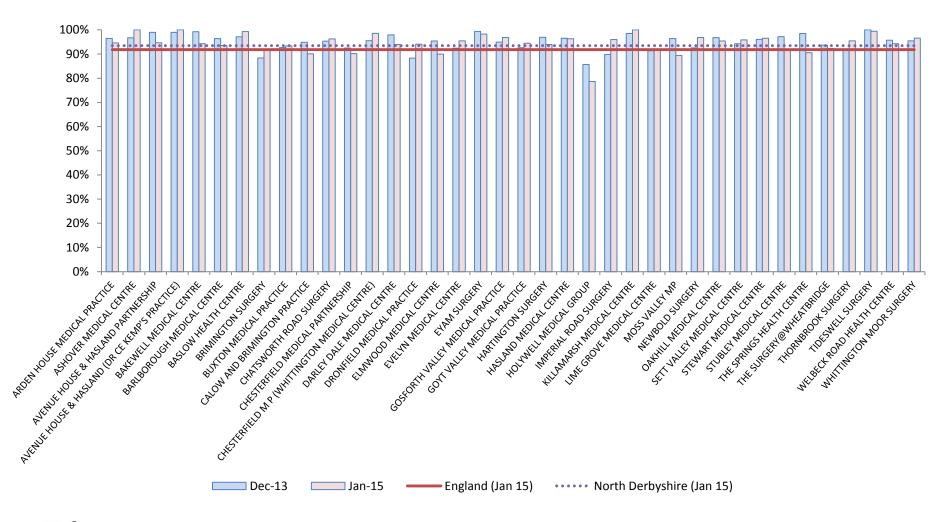

Where do the North Derbyshire CCG GP Practices rank with each other for the question of the <u>ease to get</u> <u>through to someone at</u> <u>the GP surgery on the</u> <u>phone?</u>

| Where do the North       |
|--------------------------|
| Derbyshire CCG GP        |
| Practices rank with each |
| other for the question   |
| of <u>rating the</u>     |
| receptionists at the GP  |
| surgery as helpful?      |