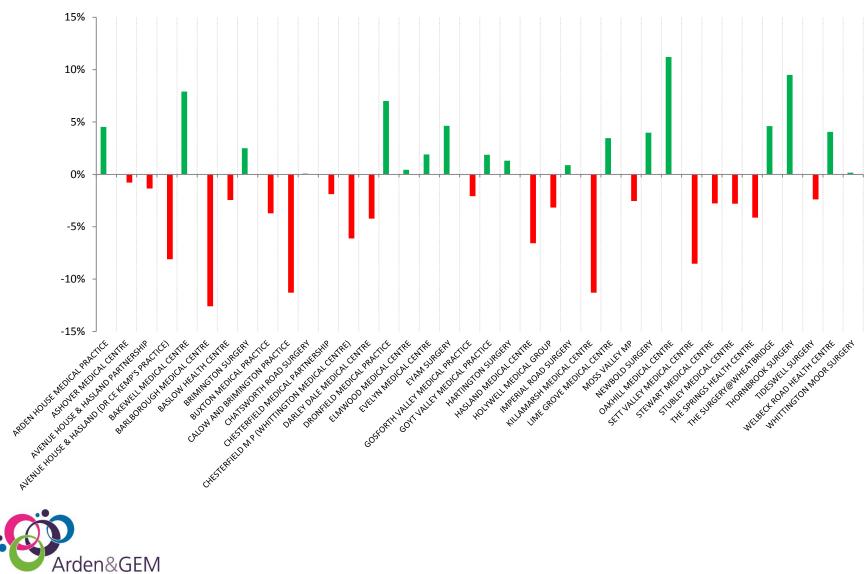

#### Q8 Responses rating their overall experience as good [Dec 13 & Jan 15]

<u>Q8 responses rating their overall experience as good - variance between Dec 13 & Jan 15</u>

Where do the North Derbyshire CCG GP Practices rank with each other for <u>responses</u> <u>rating their overall</u> <u>experience as good?</u>

| Q8                                    | <b>.</b>    |             | •               |
|---------------------------------------|-------------|-------------|-----------------|
| Practice Name                         | Rank Dec 13 | Rank Jan 15 | Position change |
| ARDEN HOUSE MEDICAL PRACTICE          | 23          | 8           | Increased       |
| ASHOVER MEDICAL CENTRE                | 1           | 1           | Same            |
| AVENUE HOUSE & HASLAND PARTNERSHIP    | 6           | 2           | Increased       |
| AVENUE HOUSE & HASLAND (DR CE KEMP'S  | 17          | 33          | Decreased       |
| BAKEWELL MEDICAL CENTRE               | 31          | 10          | Increased       |
| BARLBOROUGH MEDICAL CENTRE            | 15          | 37          | Decreased       |
| BASLOW HEALTH CENTRE                  | 13          | 21          | Decreased       |
| BRIMINGTON SURGERY                    | 27          | 20          | Increased       |
| BUXTON MEDICAL PRACTICE               | 8           | 18          | Decreased       |
| CALOW AND BRIMINGTON PRACTICE         | 16          | 35          | Decreased       |
| CHATSWORTH ROAD SURGERY               | 11          | 12          | Decreased       |
| CHESTERFIELD MEDICAL PARTNERSHIP      | 35          | 36          | Decreased       |
| CHESTERFIELD M P (WHITTINGTON MEDICAL | 10          | 25          | Decreased       |
| DARLEY DALE MEDICAL CENTRE            | 5           | 14          | Decreased       |
| DRONFIELD MEDICAL PRACTICE            | 34          | 24          | Increased       |
| ELMWOOD MEDICAL CENTRE                | 30          | 27          | Increased       |
| EVELYN MEDICAL CENTRE                 | 20          | 15          | Increased       |
| EYAM SURGERY                          | 22          | 7           | Increased       |
| GOSFORTH VALLEY MEDICAL PRACTICE      | 9           | 17          | Decreased       |
| GOYT VALLEY MEDICAL PRACTICE          | 32          | 26          | Increased       |
| HARTINGTON SURGERY                    | 14          | 9           | Increased       |
| HASLAND MEDICAL CENTRE                | 18          | 30          | Decreased       |
| HOLYWELL MEDICAL GROUP                | 38          | 38          | Same            |
| IMPERIAL ROAD SURGERY                 | 24          | 22          | Increased       |
| KILLAMARSH MEDICAL CENTRE             | 4           | 28          | Decreased       |
| LIME GROVE MEDICAL CENTRE             | 19          | 6           | Increased       |
| MOSS VALLEY MP                        | 26          | 29          | Decreased       |
| NEWBOLD SURGERY                       | 29          | 19          | Increased       |
| OAKHILL MEDICAL CENTRE                | 36          | 11          | Increased       |
| SETT VALLEY MEDICAL CENTRE            | 12          | 31          | Decreased       |
| STEWART MEDICAL CENTRE                | 2           | 4           | Decreased       |
| STUBLEY MEDICAL CENTRE                | 7           | 16          | Decreased       |
| THE SPRINGS HEALTH CENTRE             | 28          | 34          | Decreased       |
| THE SURGERY@WHEATBRIDGE               | 37          | 32          | Increased       |
| THORNBROOK SURGERY                    | 33          | 5           | Increased       |
| TIDESWELL SURGERY                     | 3           | 3           | Same            |
| WELBECK ROAD HEALTH CENTRE            | 25          | 13          | Increased       |
| WHITTINGTON MOOR SURGERY              | 21          | 23          | Decreased       |