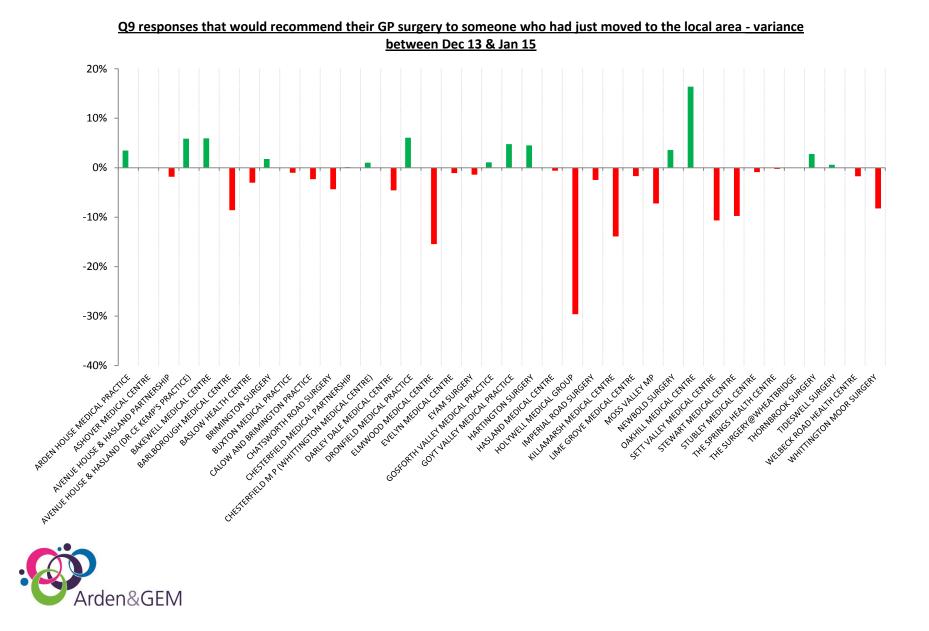

Where do the North Derbyshire CCG GP Practices rank with each other for <u>responses that</u> would recommend their <u>GP surgery to someone</u> who had just moved to <u>the local area</u>

| Q9                                    |             |             |                 |
|---------------------------------------|-------------|-------------|-----------------|
| Practice Name                         | Rank Dec 13 | Rank Jan 15 | Position change |
| ARDEN HOUSE MEDICAL PRACTICE          | 19          | 6           | Increased       |
| ASHOVER MEDICAL CENTRE                | 1           | 1           | Same            |
| AVENUE HOUSE & HASLAND PARTNERSHIP    | 9           | 7           | Increased       |
| AVENUE HOUSE & HASLAND (DR CE KEMP'S  | 34          | 26          | Increased       |
| BAKEWELL MEDICAL CENTRE               | 32          | 13          | Increased       |
| BARLBOROUGH MEDICAL CENTRE            | 8           | 29          | Decreased       |
| BASLOW HEALTH CENTRE                  | 12          | 15          | Decreased       |
| BRIMINGTON SURGERY                    | 22          | 14          | Increased       |
| BUXTON MEDICAL PRACTICE               | 16          | 16          | Same            |
| CALOW AND BRIMINGTON PRACTICE         | 21          | 28          | Decreased       |
| CHATSWORTH ROAD SURGERY               | 5           | 4           | Increased       |
| CHESTERFIELD MEDICAL PARTNERSHIP      | 36          | 36          | Same            |
| CHESTERFIELD M P (WHITTINGTON MEDICAL | 15          | 8           | Increased       |
| DARLEY DALE MEDICAL CENTRE            | 4           | 3           | Increased       |
| DRONFIELD MEDICAL PRACTICE            | 33          | 22          | Increased       |
| ELMWOOD MEDICAL CENTRE                | 27          | 37          | Decreased       |
| EVELYN MEDICAL CENTRE                 | 13          | 10          | Increased       |
| EYAM SURGERY                          | 17          | 21          | Decreased       |
| GOSFORTH VALLEY MEDICAL PRACTICE      | 24          | 19          | Increased       |
| GOYT VALLEY MEDICAL PRACTICE          | 30          | 17          | Increased       |
| HARTINGTON SURGERY                    | 18          | 5           | Increased       |
| HASLAND MEDICAL CENTRE                | 25          | 30          | Decreased       |
| HOLYWELL MEDICAL GROUP                | 38          | 38          | Same            |
| IMPERIAL ROAD SURGERY                 | 26          | 32          | Decreased       |
| KILLAMARSH MEDICAL CENTRE             | 3           | 27          | Decreased       |
| LIME GROVE MEDICAL CENTRE             | 10          | 9           | Increased       |
| MOSS VALLEY MP                        | 20          | 34          | Decreased       |
| NEWBOLD SURGERY                       | 31          | 20          | Increased       |
| OAKHILL MEDICAL CENTRE                | 37          | 18          | Increased       |
| SETT VALLEY MEDICAL CENTRE            | 11          | 33          | Decreased       |
| STEWART MEDICAL CENTRE                | 2           | 11          | Decreased       |
| STUBLEY MEDICAL CENTRE                | 23          | 24          | Decreased       |
| THE SPRINGS HEALTH CENTRE             | 28          | 31          | Decreased       |
| THE SURGERY@WHEATBRIDGE               | 35          | 35          | Same            |
| THORNBROOK SURGERY                    | 29          | 23          | Increased       |
| TIDESWELL SURGERY                     | 6           | 2           | Increased       |
| WELBECK ROAD HEALTH CENTRE            | 14          | 12          | Increased       |
| WHITTINGTON MOOR SURGERY              | 7           | 25          | Decreased       |