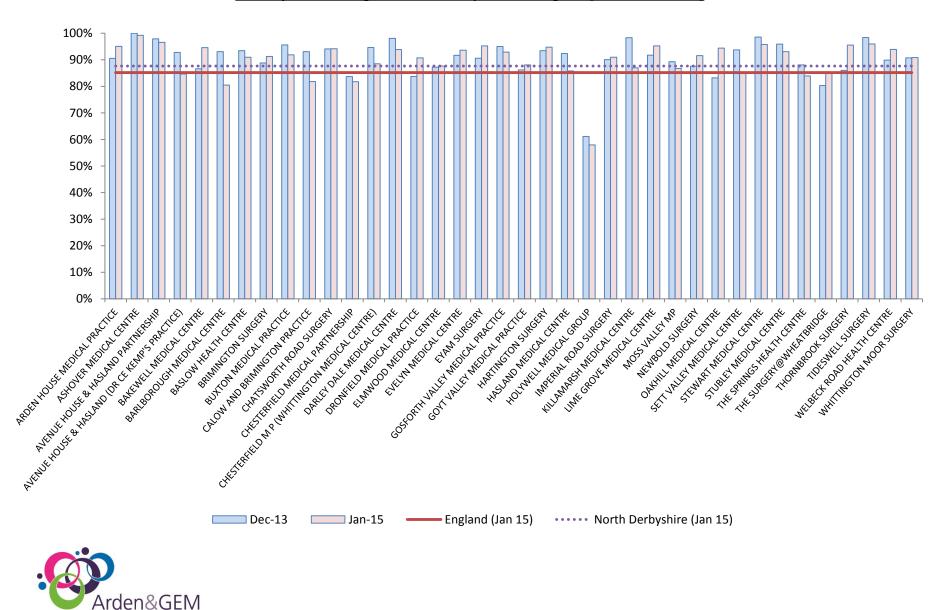

#### Q8 Responses rating their overall experience as good [Dec 13 & Jan 15]

<u>Q8 responses rating their overall experience as good - variance between Dec 13 & Jan 15</u>

Where do the North Derbyshire CCG GP Practices rank with each other for <u>responses</u> <u>rating their overall</u> <u>experience as good?</u>

| Q8                                    | <b>.</b>    |             | •               |
|---------------------------------------|-------------|-------------|-----------------|
| Practice Name                         | Rank Dec 13 | Rank Jan 15 | Position change |
| ARDEN HOUSE MEDICAL PRACTICE          | 23          | 8           | Increased       |
| ASHOVER MEDICAL CENTRE                | 1           | 1           | Same            |
| AVENUE HOUSE & HASLAND PARTNERSHIP    | 6           | 2           | Increased       |
| AVENUE HOUSE & HASLAND (DR CE KEMP'S  | 17          | 33          | Decreased       |
| BAKEWELL MEDICAL CENTRE               | 31          | 10          | Increased       |
| BARLBOROUGH MEDICAL CENTRE            | 15          | 37          | Decreased       |
| BASLOW HEALTH CENTRE                  | 13          | 21          | Decreased       |
| BRIMINGTON SURGERY                    | 27          | 20          | Increased       |
| BUXTON MEDICAL PRACTICE               | 8           | 18          | Decreased       |
| CALOW AND BRIMINGTON PRACTICE         | 16          | 35          | Decreased       |
| CHATSWORTH ROAD SURGERY               | 11          | 12          | Decreased       |
| CHESTERFIELD MEDICAL PARTNERSHIP      | 35          | 36          | Decreased       |
| CHESTERFIELD M P (WHITTINGTON MEDICAL | 10          | 25          | Decreased       |
| DARLEY DALE MEDICAL CENTRE            | 5           | 14          | Decreased       |
| DRONFIELD MEDICAL PRACTICE            | 34          | 24          | Increased       |
| ELMWOOD MEDICAL CENTRE                | 30          | 27          | Increased       |
| EVELYN MEDICAL CENTRE                 | 20          | 15          | Increased       |
| EYAM SURGERY                          | 22          | 7           | Increased       |
| GOSFORTH VALLEY MEDICAL PRACTICE      | 9           | 17          | Decreased       |
| GOYT VALLEY MEDICAL PRACTICE          | 32          | 26          | Increased       |
| HARTINGTON SURGERY                    | 14          | 9           | Increased       |
| HASLAND MEDICAL CENTRE                | 18          | 30          | Decreased       |
| HOLYWELL MEDICAL GROUP                | 38          | 38          | Same            |
| IMPERIAL ROAD SURGERY                 | 24          | 22          | Increased       |
| KILLAMARSH MEDICAL CENTRE             | 4           | 28          | Decreased       |
| LIME GROVE MEDICAL CENTRE             | 19          | 6           | Increased       |
| MOSS VALLEY MP                        | 26          | 29          | Decreased       |
| NEWBOLD SURGERY                       | 29          | 19          | Increased       |
| OAKHILL MEDICAL CENTRE                | 36          | 11          | Increased       |
| SETT VALLEY MEDICAL CENTRE            | 12          | 31          | Decreased       |
| STEWART MEDICAL CENTRE                | 2           | 4           | Decreased       |
| STUBLEY MEDICAL CENTRE                | 7           | 16          | Decreased       |
| THE SPRINGS HEALTH CENTRE             | 28          | 34          | Decreased       |
| THE SURGERY@WHEATBRIDGE               | 37          | 32          | Increased       |
| THORNBROOK SURGERY                    | 33          | 5           | Increased       |
| TIDESWELL SURGERY                     | 3           | 3           | Same            |
| WELBECK ROAD HEALTH CENTRE            | 25          | 13          | Increased       |
| WHITTINGTON MOOR SURGERY              | 21          | 23          | Decreased       |