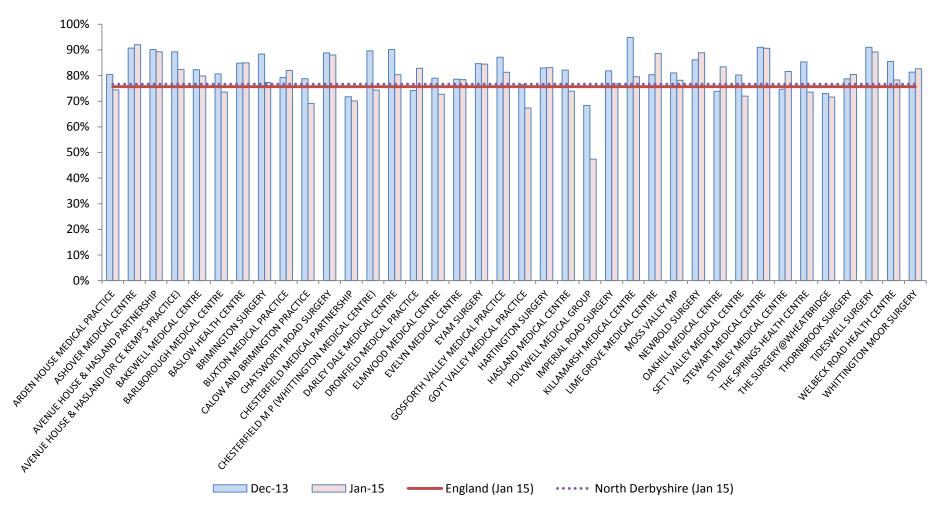

#### <u>Q6 responses satisfied with the opening hours of the GP surgery?</u> - variance between Dec 13 & Jan 15

Where do the North Derbyshire CCG GP Practices rank with each other for the <u>responses</u> <u>satisfied with the</u> <u>opening hours of the GP</u> <u>surgery?</u>

| Q6                                    |             |             |                 |  |  |  |  |  |
|---------------------------------------|-------------|-------------|-----------------|--|--|--|--|--|
| Practice Name                         | Rank Dec 13 | Rank Jan 15 | Position change |  |  |  |  |  |
| ARDEN HOUSE MEDICAL PRACTICE          | 24          | 27          | Decreased       |  |  |  |  |  |
| ASHOVER MEDICAL CENTRE                | 4           | 1           | Increased       |  |  |  |  |  |
| AVENUE HOUSE & HASLAND PARTNERSHIP    | 5           | 3           | Increased       |  |  |  |  |  |
| AVENUE HOUSE & HASLAND (DR CE KEMP'S  | 8           | 14          | Decreased       |  |  |  |  |  |
| BAKEWELL MEDICAL CENTRE               | 18          | 20          | Decreased       |  |  |  |  |  |
| BARLBOROUGH MEDICAL CENTRE            | 23          | 31          | Decreased       |  |  |  |  |  |
| BASLOW HEALTH CENTRE                  | 15          | 8           | Increased       |  |  |  |  |  |
| BRIMINGTON SURGERY                    | 10          | 25          | Decreased       |  |  |  |  |  |
| BUXTON MEDICAL PRACTICE               | 27          | 15          | Increased       |  |  |  |  |  |
| CALOW AND BRIMINGTON PRACTICE         | 29          | 36          | Decreased       |  |  |  |  |  |
| CHATSWORTH ROAD SURGERY               | 9           | 7           | Increased       |  |  |  |  |  |
| CHESTERFIELD MEDICAL PARTNERSHIP      | 37          | 35          | Increased       |  |  |  |  |  |
| CHESTERFIELD M P (WHITTINGTON MEDICAL | 7           | 28          | Decreased       |  |  |  |  |  |
| DARLEY DALE MEDICAL CENTRE            | 6           | 19          | Decreased       |  |  |  |  |  |
| DRONFIELD MEDICAL PRACTICE            | 34          | 12          | Increased       |  |  |  |  |  |
| ELMWOOD MEDICAL CENTRE                | 28          | 32          | Decreased       |  |  |  |  |  |
| EVELYN MEDICAL CENTRE                 | 31          | 22          | Increased       |  |  |  |  |  |
| EYAM SURGERY                          | 16          | 9           | Increased       |  |  |  |  |  |
| GOSFORTH VALLEY MEDICAL PRACTICE      | 11          | 17          | Decreased       |  |  |  |  |  |
| GOYT VALLEY MEDICAL PRACTICE          | 32          | 37          | Decreased       |  |  |  |  |  |
| HARTINGTON SURGERY                    | 17          | 11          | Increased       |  |  |  |  |  |
| HASLAND MEDICAL CENTRE                | 19          | 29          | Decreased       |  |  |  |  |  |
| HOLYWELL MEDICAL GROUP                | 38          | 38          | Same            |  |  |  |  |  |
| IMPERIAL ROAD SURGERY                 | 20          | 26          | Decreased       |  |  |  |  |  |
| KILLAMARSH MEDICAL CENTRE             | 1           | 21          | Decreased       |  |  |  |  |  |
| LIME GROVE MEDICAL CENTRE             | 25          | 6           | Increased       |  |  |  |  |  |
| MOSS VALLEY MP                        | 22          | 24          | Decreased       |  |  |  |  |  |
| NEWBOLD SURGERY                       | 12          | 5           | Increased       |  |  |  |  |  |
| OAKHILL MEDICAL CENTRE                | 35          | 10          | Increased       |  |  |  |  |  |
| SETT VALLEY MEDICAL CENTRE            | 26          | 33          | Decreased       |  |  |  |  |  |
| STEWART MEDICAL CENTRE                | 3           | 2           | Increased       |  |  |  |  |  |
| STUBLEY MEDICAL CENTRE                | 33          | 16          | Increased       |  |  |  |  |  |
| THE SPRINGS HEALTH CENTRE             | 14          | 30          | Decreased       |  |  |  |  |  |
| THE SURGERY@WHEATBRIDGE               | 36          | 34          | Increased       |  |  |  |  |  |
| THORNBROOK SURGERY                    | 30          | 18          | Increased       |  |  |  |  |  |
| TIDESWELL SURGERY                     | 2           | 4           | Decreased       |  |  |  |  |  |
| WELBECK ROAD HEALTH CENTRE            | 13          | 23          | Decreased       |  |  |  |  |  |
| WHITTINGTON MOOR SURGERY              | 21          | 13          | Increased       |  |  |  |  |  |