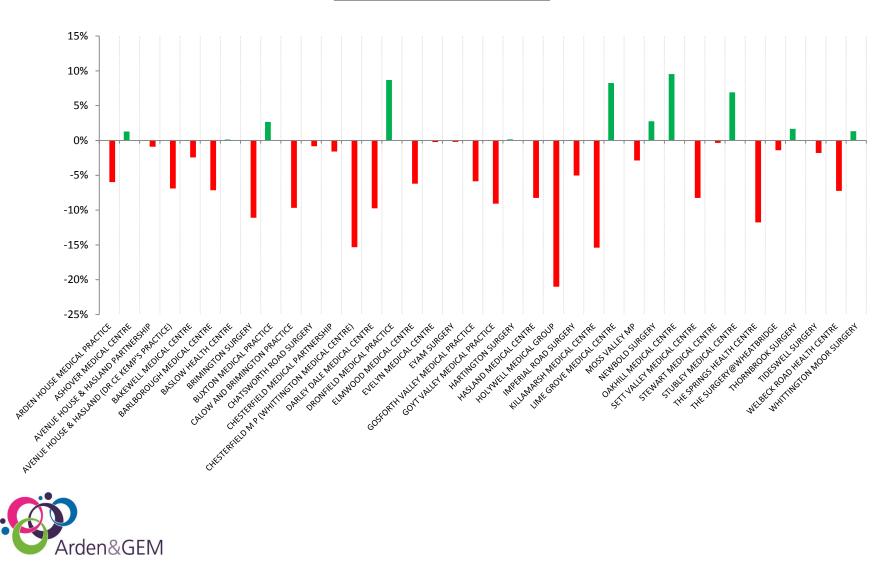

Where do the North Derbyshire CCG GP Practices rank with each other for the question is your <u>GP surgery</u> <u>currently open at times</u> <u>that are convenient for</u> <u>you? "Yes"</u>