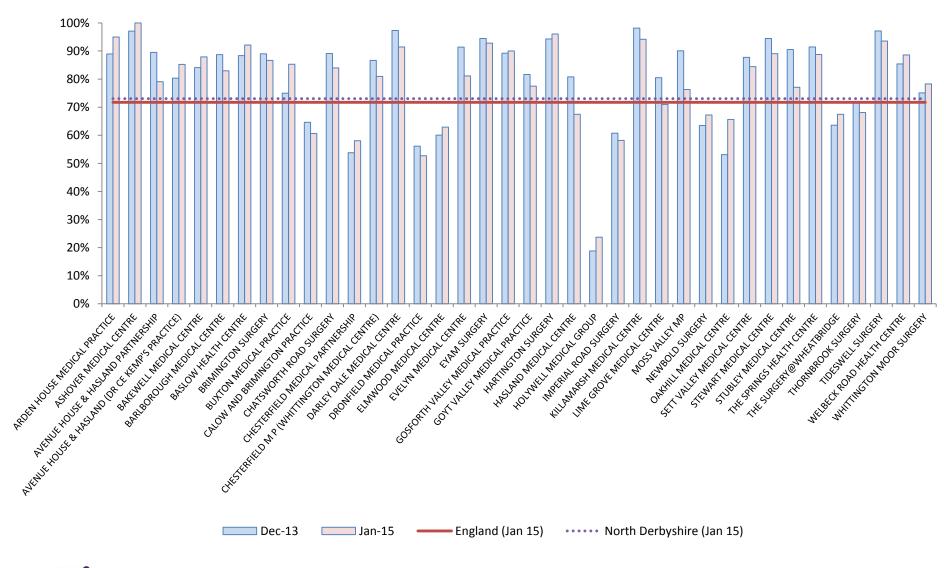

Where do the North Derbyshire CCG GP Practices rank with each other for the question of the <u>ease to get</u> <u>through to someone at</u> <u>the GP surgery on the</u> <u>phone?</u>

| Where do the North       |
|--------------------------|
| Derbyshire CCG GP        |
| Practices rank with each |
| other for the question   |
| of <u>rating the</u>     |
| receptionists at the GP  |
| surgery as helpful?      |

# **Explanatory Notes**

The report consist of charts and tables derived from the December 2013 and January 2015 GP Patient Survey updates. For the first 9 questions there are 2 charts and 1 table. These comprise of 1 chart depicting the actual percentage results for each practice within North Derbyshire CCG for both survey results. The graph also show the averages for North Derbyshire CCG and England as a whole for January 2015 GP surveys.

The second chart depicts the percentage point change between the two surveys. The table in the question grouping depicts the rank of the GP practices compared to the North Derbyshire cohort of practices and whether its rank has increased, decreased or stayed the same since the last survey.