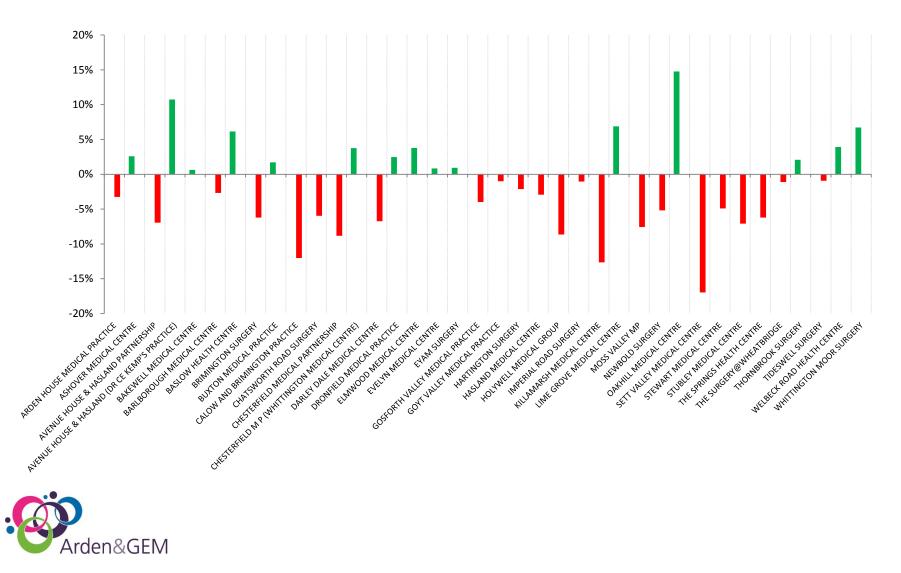

#### <u>Q6 responses satisfied with the opening hours of the GP surgery?</u> - variance between Dec 13 & Jan 15

Where do the North Derbyshire CCG GP Practices rank with each other for the <u>responses</u> <u>satisfied with the</u> <u>opening hours of the GP</u> <u>surgery?</u>

| Q6                                    |             |             |                 |  |  |  |  |  |
|---------------------------------------|-------------|-------------|-----------------|--|--|--|--|--|
| Practice Name                         | Rank Dec 13 | Rank Jan 15 | Position change |  |  |  |  |  |
| ARDEN HOUSE MEDICAL PRACTICE          | 24          | 27          | Decreased       |  |  |  |  |  |
| ASHOVER MEDICAL CENTRE                | 4           | 1           | Increased       |  |  |  |  |  |
| AVENUE HOUSE & HASLAND PARTNERSHIP    | 5           | 3           | Increased       |  |  |  |  |  |
| AVENUE HOUSE & HASLAND (DR CE KEMP'S  | 8           | 14          | Decreased       |  |  |  |  |  |
| BAKEWELL MEDICAL CENTRE               | 18          | 20          | Decreased       |  |  |  |  |  |
| BARLBOROUGH MEDICAL CENTRE            | 23          | 31          | Decreased       |  |  |  |  |  |
| BASLOW HEALTH CENTRE                  | 15          | 8           | Increased       |  |  |  |  |  |
| BRIMINGTON SURGERY                    | 10          | 25          | Decreased       |  |  |  |  |  |
| BUXTON MEDICAL PRACTICE               | 27          | 15          | Increased       |  |  |  |  |  |
| CALOW AND BRIMINGTON PRACTICE         | 29          | 36          | Decreased       |  |  |  |  |  |
| CHATSWORTH ROAD SURGERY               | 9           | 7           | Increased       |  |  |  |  |  |
| CHESTERFIELD MEDICAL PARTNERSHIP      | 37          | 35          | Increased       |  |  |  |  |  |
| CHESTERFIELD M P (WHITTINGTON MEDICAL | 7           | 28          | Decreased       |  |  |  |  |  |
| DARLEY DALE MEDICAL CENTRE            | 6           | 19          | Decreased       |  |  |  |  |  |
| DRONFIELD MEDICAL PRACTICE            | 34          | 12          | Increased       |  |  |  |  |  |
| ELMWOOD MEDICAL CENTRE                | 28          | 32          | Decreased       |  |  |  |  |  |
| EVELYN MEDICAL CENTRE                 | 31          | 22          | Increased       |  |  |  |  |  |
| EYAM SURGERY                          | 16          | 9           | Increased       |  |  |  |  |  |
| GOSFORTH VALLEY MEDICAL PRACTICE      | 11          | 17          | Decreased       |  |  |  |  |  |
| GOYT VALLEY MEDICAL PRACTICE          | 32          | 37          | Decreased       |  |  |  |  |  |
| HARTINGTON SURGERY                    | 17          | 11          | Increased       |  |  |  |  |  |
| HASLAND MEDICAL CENTRE                | 19          | 29          | Decreased       |  |  |  |  |  |
| HOLYWELL MEDICAL GROUP                | 38          | 38          | Same            |  |  |  |  |  |
| IMPERIAL ROAD SURGERY                 | 20          | 26          | Decreased       |  |  |  |  |  |
| KILLAMARSH MEDICAL CENTRE             | 1           | 21          | Decreased       |  |  |  |  |  |
| LIME GROVE MEDICAL CENTRE             | 25          | 6           | Increased       |  |  |  |  |  |
| MOSS VALLEY MP                        | 22          | 24          | Decreased       |  |  |  |  |  |
| NEWBOLD SURGERY                       | 12          | 5           | Increased       |  |  |  |  |  |
| OAKHILL MEDICAL CENTRE                | 35          | 10          | Increased       |  |  |  |  |  |
| SETT VALLEY MEDICAL CENTRE            | 26          | 33          | Decreased       |  |  |  |  |  |
| STEWART MEDICAL CENTRE                | 3           | 2           | Increased       |  |  |  |  |  |
| STUBLEY MEDICAL CENTRE                | 33          | 16          | Increased       |  |  |  |  |  |
| THE SPRINGS HEALTH CENTRE             | 14          | 30          | Decreased       |  |  |  |  |  |
| THE SURGERY@WHEATBRIDGE               | 36          | 34          | Increased       |  |  |  |  |  |
| THORNBROOK SURGERY                    | 30          | 18          | Increased       |  |  |  |  |  |
| TIDESWELL SURGERY                     | 2           | 4           | Decreased       |  |  |  |  |  |
| WELBECK ROAD HEALTH CENTRE            | 13          | 23          | Decreased       |  |  |  |  |  |
| WHITTINGTON MOOR SURGERY              | 21          | 13          | Increased       |  |  |  |  |  |