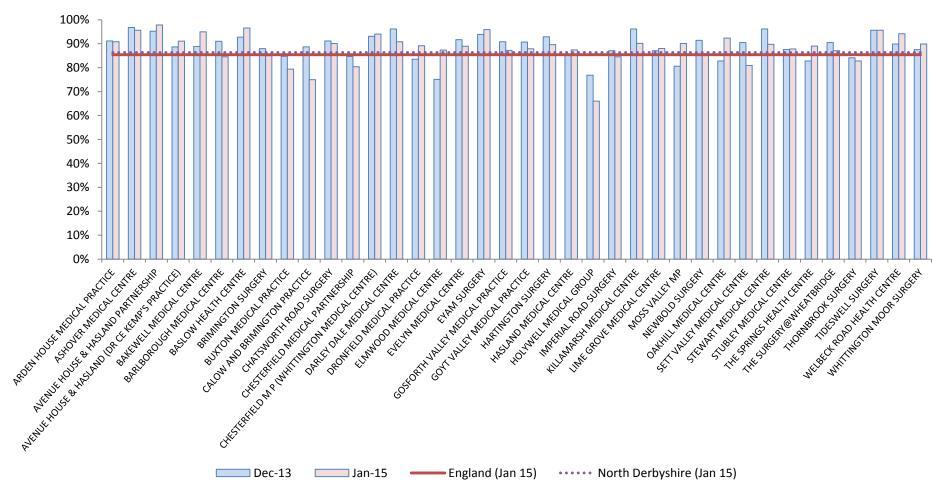

Where do the North Derbyshire CCG GP Practices rank with each other for the question of the <u>ease to get</u> <u>through to someone at</u> <u>the GP surgery on the</u> <u>phone?</u>

| Where do the North       |
|--------------------------|
| Derbyshire CCG GP        |
| Practices rank with each |
| other for the question   |
| of <u>rating the</u>     |
| receptionists at the GP  |
| surgery as helpful?      |

Where do the North Derbyshire CCG GP Practices rank with each other for the <u>responses</u> <u>able to get an</u> <u>appointment to see or</u> <u>speak to someone?</u>